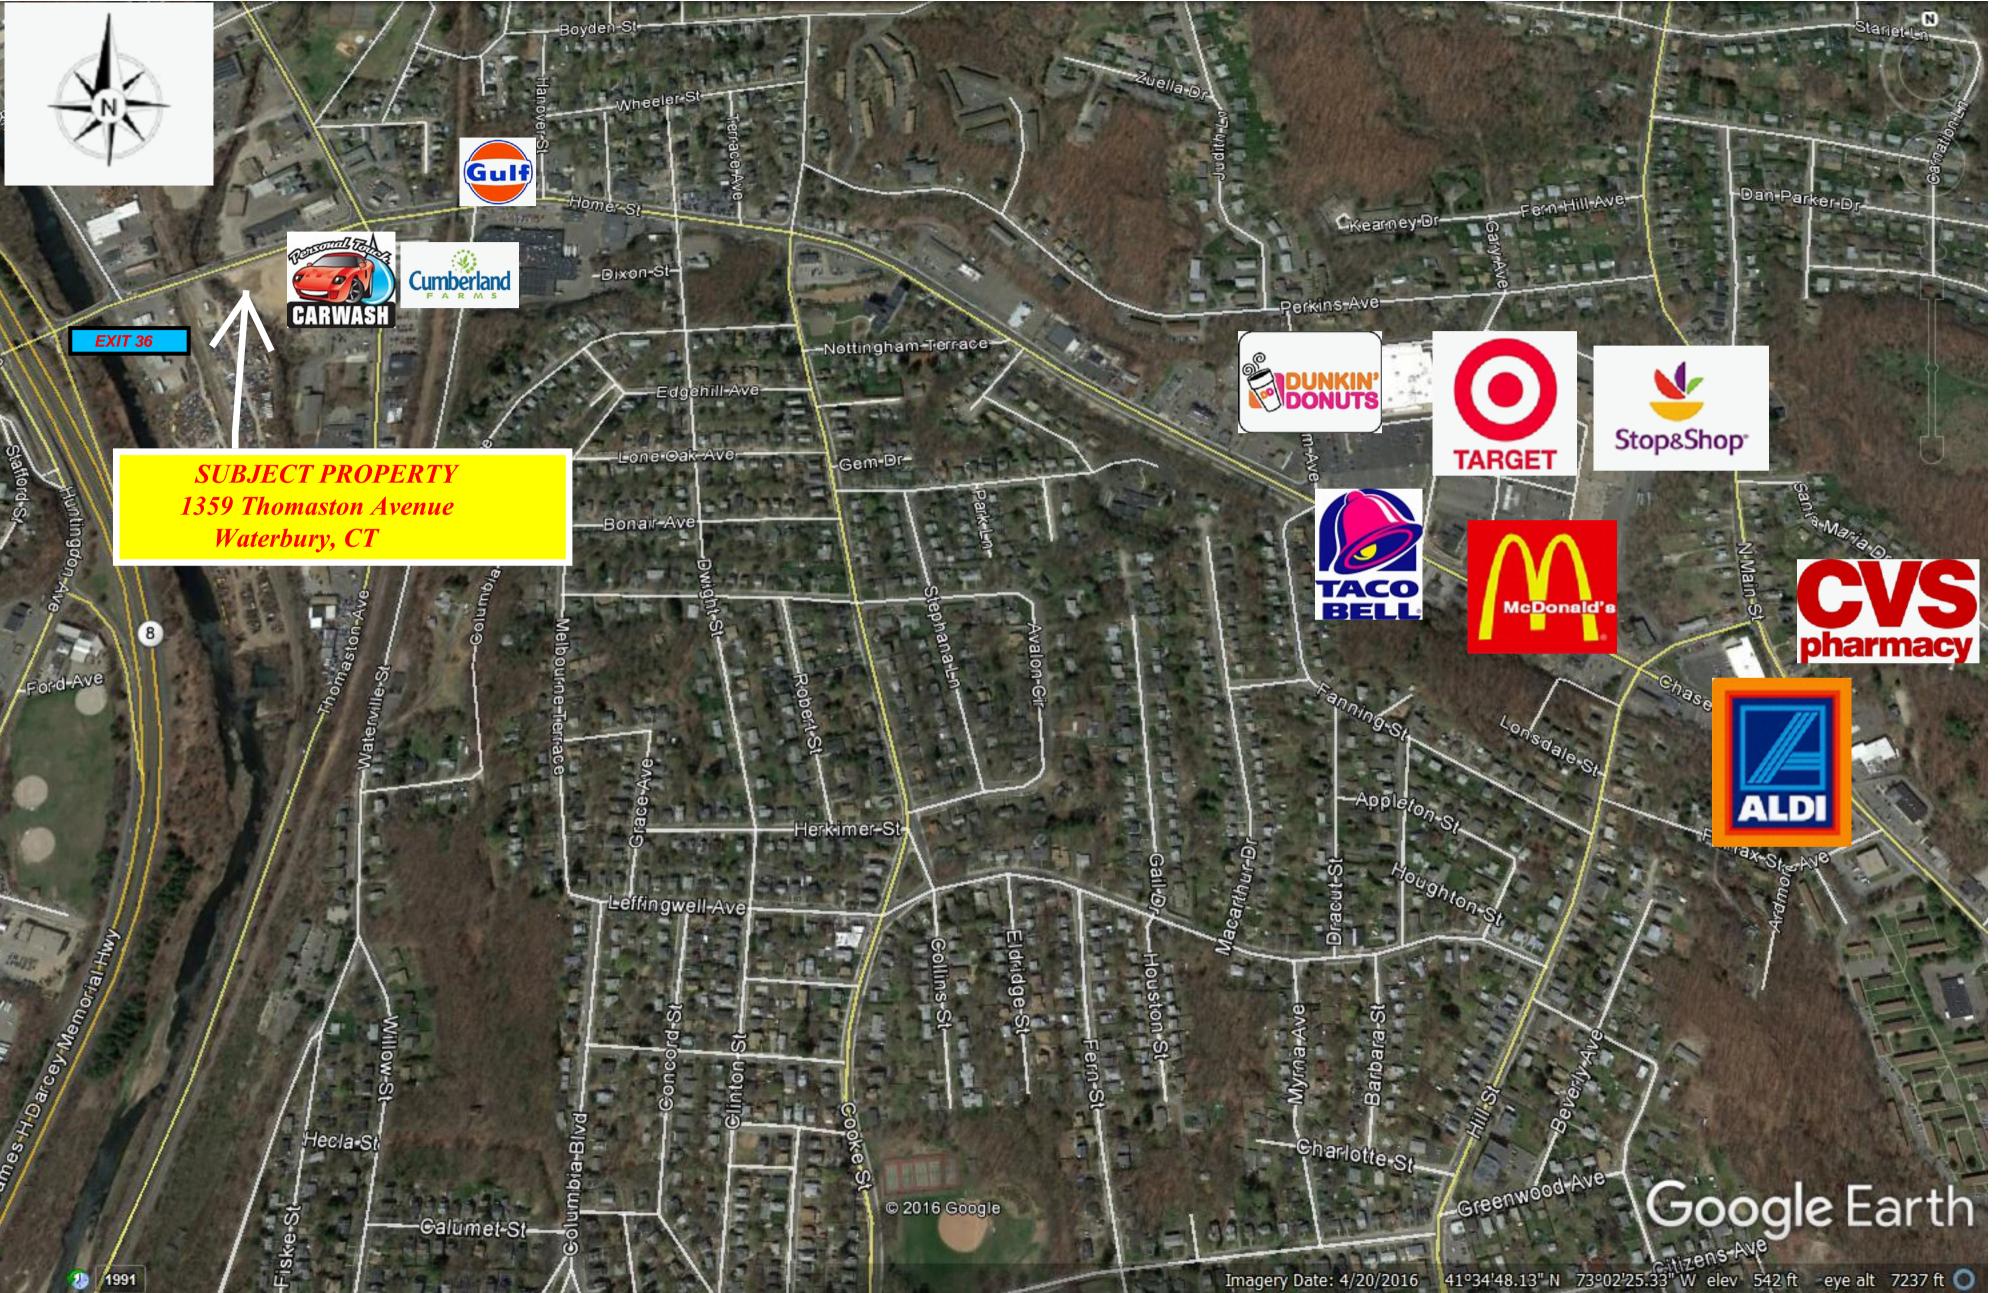

## AVAILABLE Retail Pad Site

1359 Thomaston Avenue Waterbury, CT (New Haven County, CT) 41° 35'05.42N / 73° 02'59.77W

203-228-7126

615 West Johnson Ave. Suite 202 Cheshire, CT 06410 203-573-0342

www.CalabreseAgency.com

- Signalized intersection of Thomaston and Huntington Avenues
- Excellent visibility and access to the property
- 1/4 mile from Exit 36 of Route 8, providing convenient and easy access to this heavily traveled retail and commuter corridor
- Property ready for immediate development
- **Possible uses:** Quick service restaurant, bank, credit union, other retail and service related offerings

## **Traffic Counts**

• 26,300 +/- cars per day at site