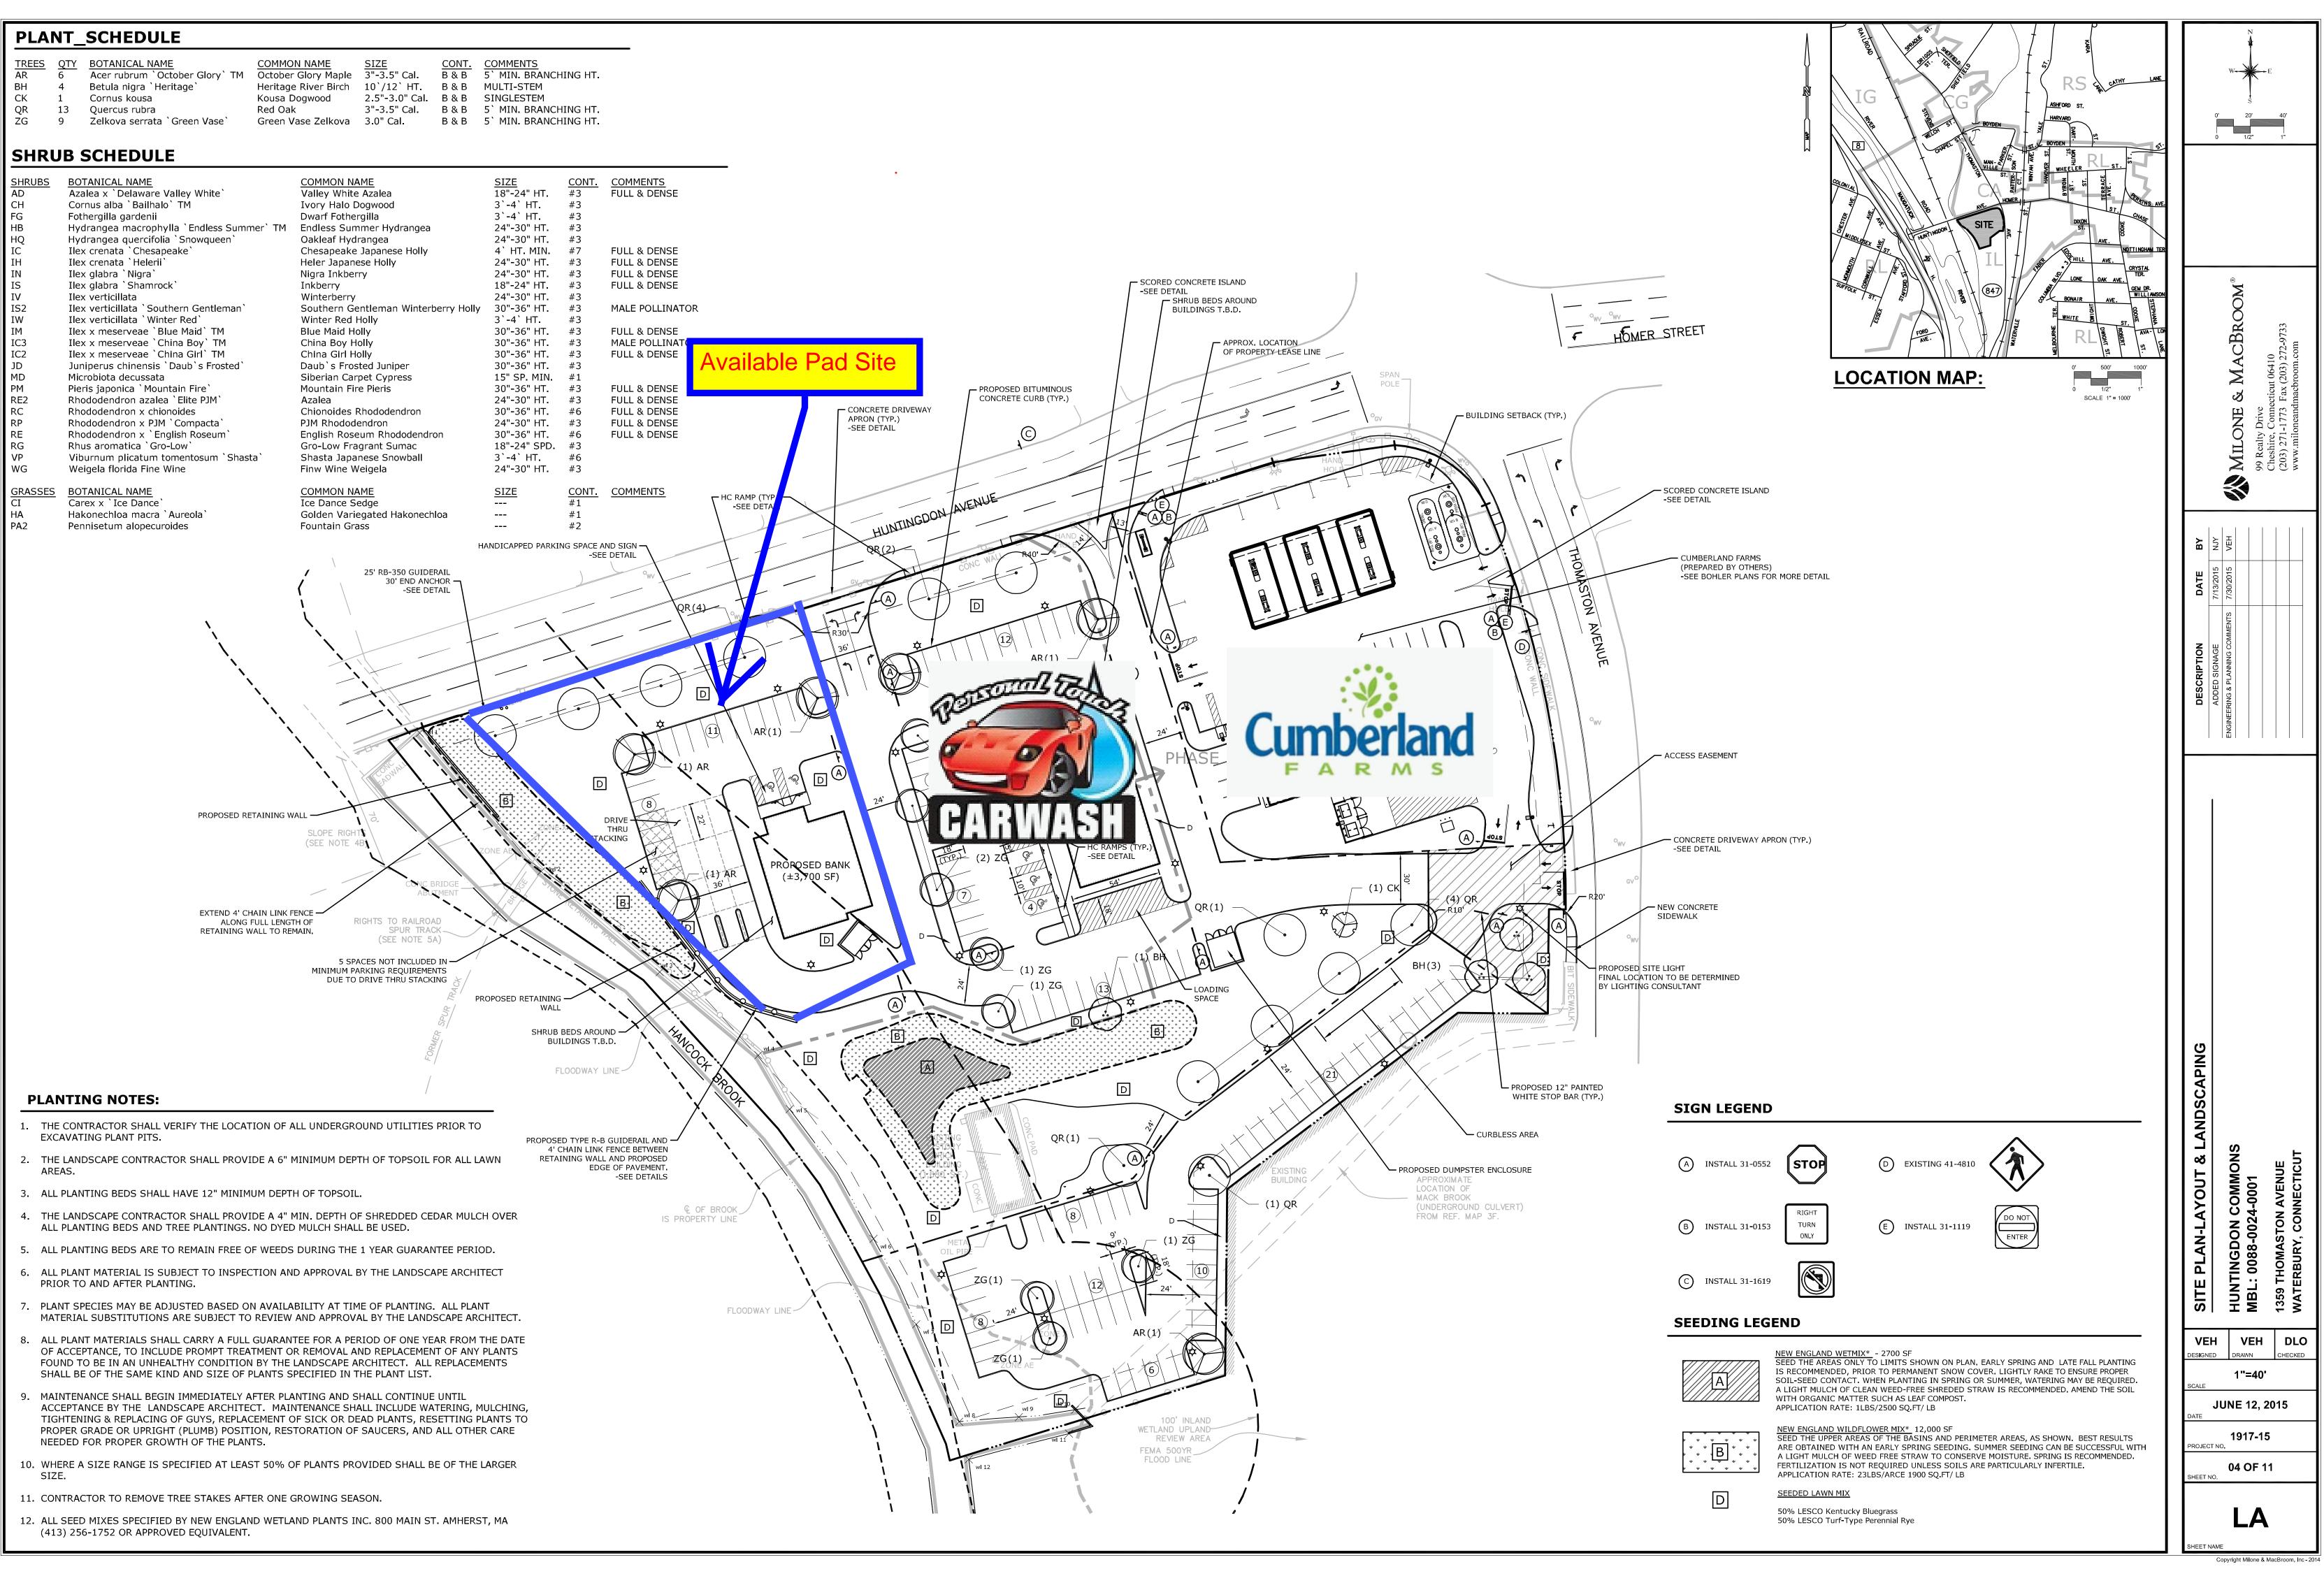

## **Property Highlights**

Pad Site with Drive Thru Permitted

Pricing Upon Request

Join new Cumberland Farms & Personal Touch Car Wash

> For more information, please contact the Exclusive Agent:

Ralph L. Calabrese rlc@calabreseagency.com

203-228-7126

615 West Johnson Ave. Suite 202 Cheshire, CT 06410 203-573-0342

www.CalabreseAgency.com

- Signalized intersection of Thomaston and Huntington Avenues
- Excellent visibility and access to the property
- 1/4 mile from Exit 36 of Route 8, providing convenient and easy access to this heavily traveled retail and commuter corridor
- Property ready for immediate development
- **Possible uses:** Quick service restaurant, bank, credit union, other retail and service related offerings