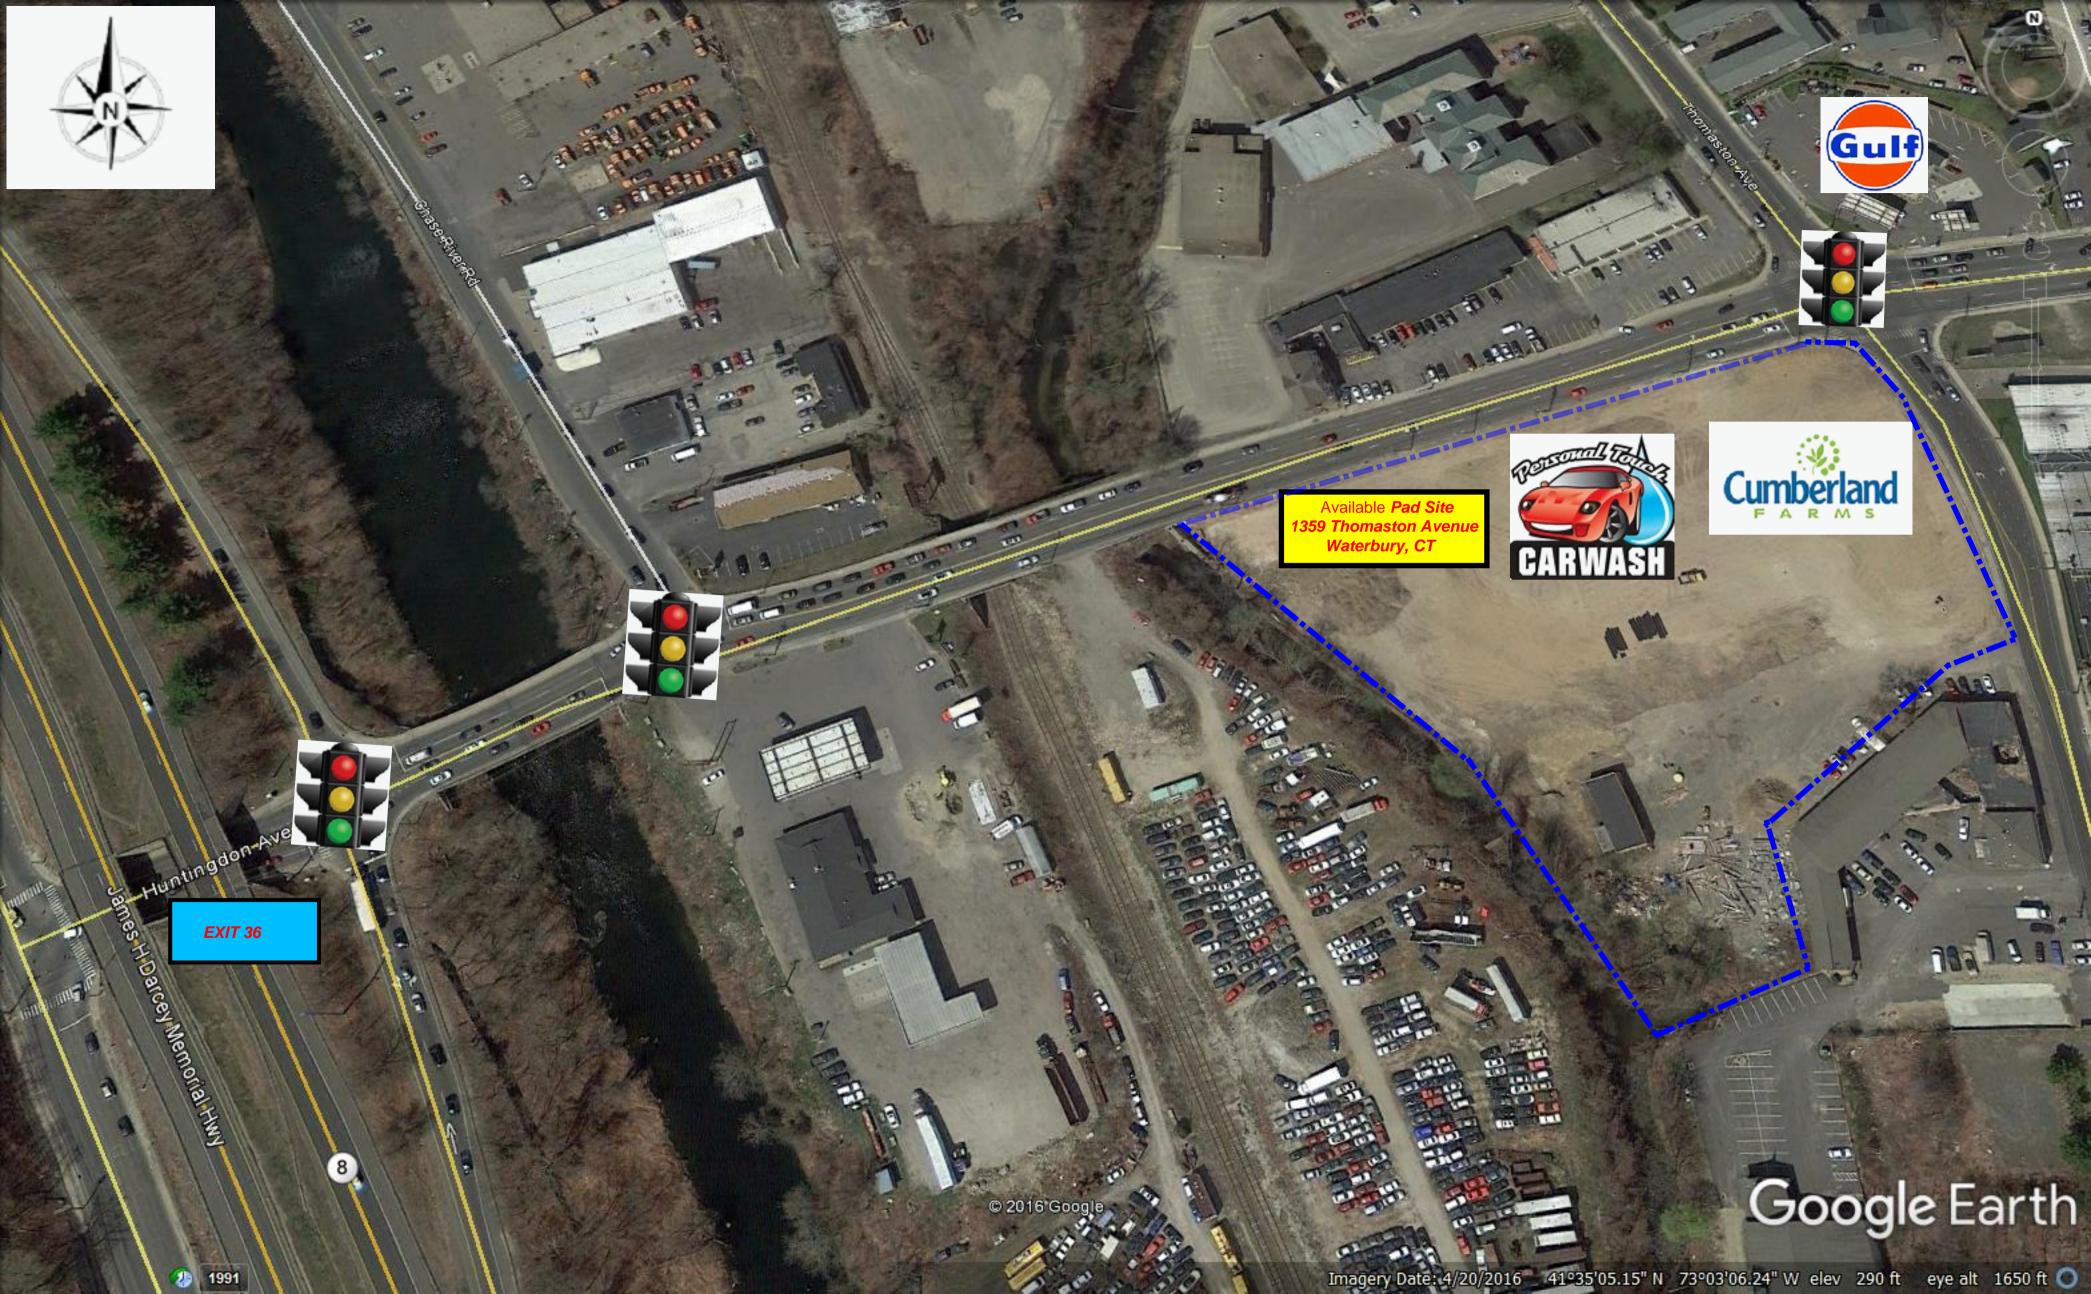

## AVAILABLE Retail Pad Site

1359 Thomaston Avenue Waterbury, CT (New Haven County, CT) 41° 35'05.42N / 73° 02'59.77W

203-228-7126

615 West Johnson Ave. Suite 202 Cheshire, CT 06410 203-573-0342

www.CalabreseAgency.com

- Signalized intersection of Thomaston and Huntington Avenues
- Excellent visibility and access to the property
- 1/4 mile from Exit 36 of Route 8, providing convenient and easy access to this heavily traveled retail and commuter corridor
- Property ready for immediate development
- **Possible uses:** Quick service restaurant, bank, credit union, other retail and service related offerings

## **Traffic Counts**

• 26,300 +/- cars per day at site